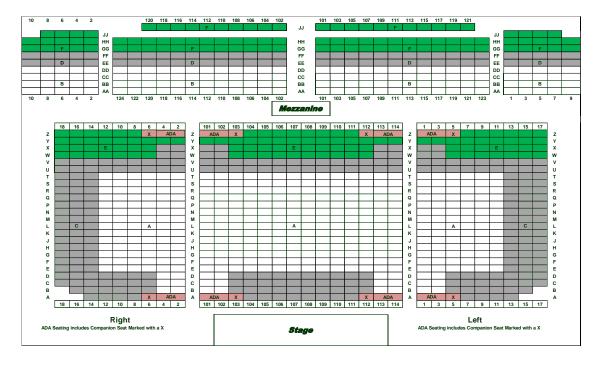

## ~~~ MAIN SERIES PACKAGES ~~~

| SEATING CHOICES  A & B: Preferred Orchestra and Front Balcony (white)                                                                             |                                      |                                      |                                      |                                     |        |
|---------------------------------------------------------------------------------------------------------------------------------------------------|--------------------------------------|--------------------------------------|--------------------------------------|-------------------------------------|--------|
| C & D: Orchestra and Middle Balcony (light gray)  E & F – Rear Orchestra and Rear Balcony (dark gray)                                             | A/B<br>\$50.00/Seat                  | C/D<br>\$37.50/Seat                  | E/F<br>\$25.00/Seat                  | Student<br>\$10.00/Seat             | TOTALS |
| Pick All 5 Concerts  Saturday, October 26, 2024 Sunday, December 8, 2024 Saturday, February 8, 2025 Sunday, March 23, 2025 Saturday, May 17, 2025 | x \$250.00<br>(Discount<br>Applied*) | x \$187.50<br>(Discount<br>Applied*) | x \$125.00<br>(Discount<br>Applied*) | x \$50.00<br>(Discount<br>Applied*) | \$     |
| Pick Any 4 Concerts  Saturday, October 26, 2024 Sunday, December 8, 2024 Saturday, February 8, 2025 Sunday, March 23, 2025 Saturday, May 17, 2025 | x \$200.00<br>(Discount<br>Applied*) | x \$150.00<br>(Discount<br>Applied*) | x \$100.00<br>(Discount<br>Applied*) | x \$40.00<br>(Discount<br>Applied*) | \$     |
| Membership Level Donation**  Good Friend: \$100/season Patron: \$500/season Benefactor: \$1,000/season  **See Membership Flyer for benefits       |                                      |                                      |                                      |                                     | \$     |
| * Discount reflects 2023-2024 pricing with no increase Dates and Programs Subject to Change                                                       | \$ 12.00                             |                                      |                                      |                                     |        |
| Please describe any specific ticket requests he                                                                                                   | \$                                   |                                      |                                      |                                     |        |